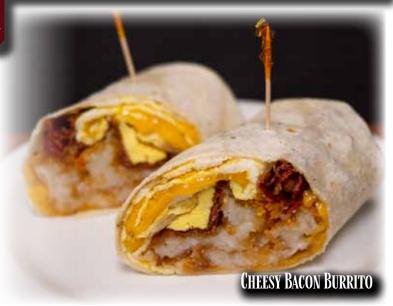

## **Cheesy Bacon Burrito**

| Bacon, Eggs, Choice of Cheese, and Hashbrowns |                   |
|-----------------------------------------------|-------------------|
| Served with Coffee                            | <sup>5</sup> 6.49 |