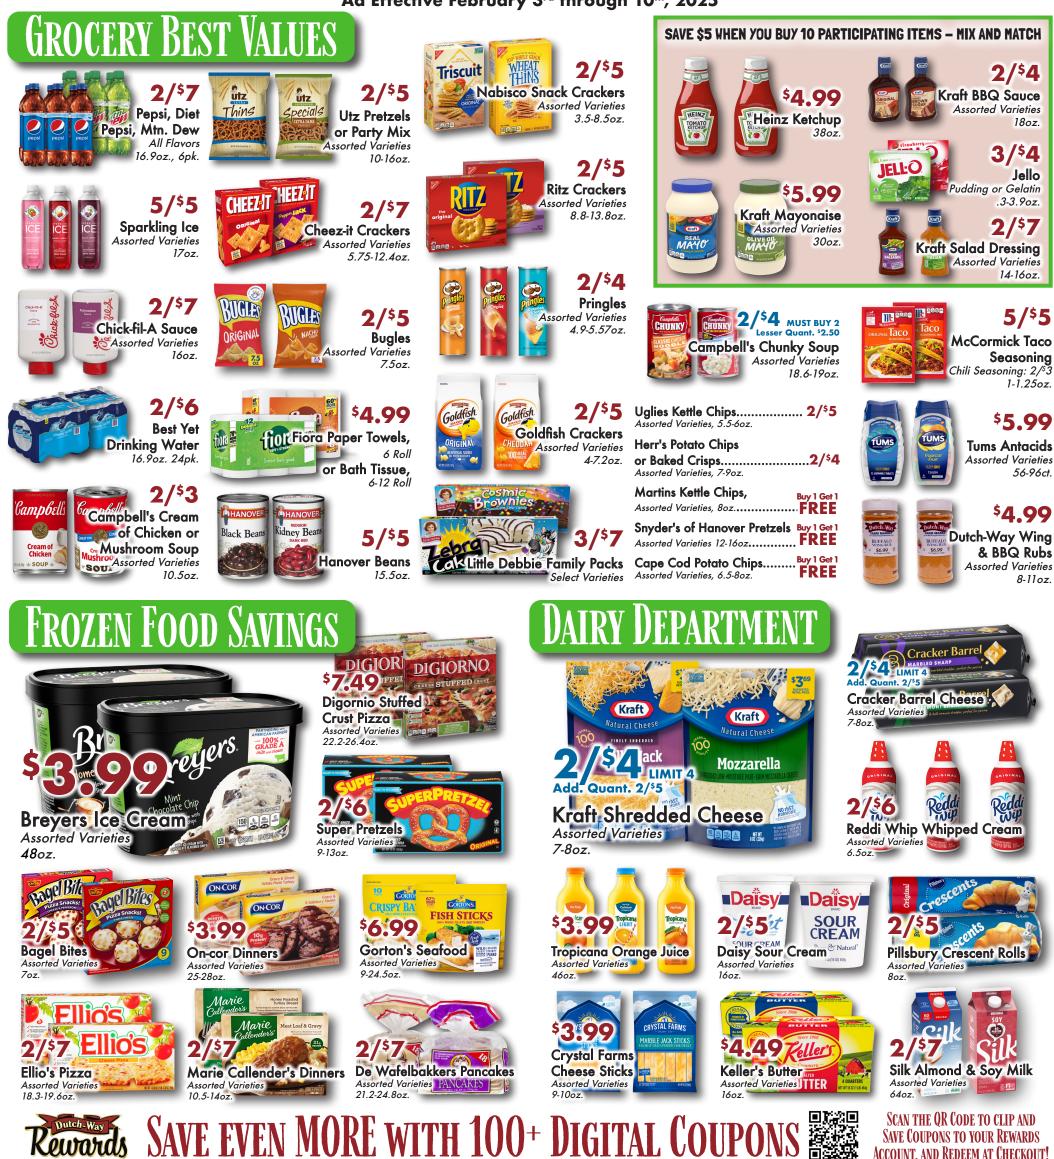

Dutch-Way's Own Philly Cheesesteak Sausage

Coke, Diet Coke, Sprite

**Romaine Hearts** 

**Chicken Tenders** Lesser Amounts: \$3.19lb.

Slicing Tomatoes

Jumbo Shrimp

Assorted Varieties

Berks Ring Bologna

or Salsa, 15.5oz.

\$8.99lb

\$4.99

160z.

Philadelphia Cream Cheese

Dutch-Way's Own

**Country Sausage** 

Lesser Amounts: \$3.49lb

Dutch-Way

Tater Tots: \$4.9

**Dieffenbach's Kettle Chips** 

### Ad Effective February 3rd through 10th, 2025

ACCOUNT, AND REDEEM AT CHECKOUT!

#### Ad Effective February 3rd through 10th, 2025