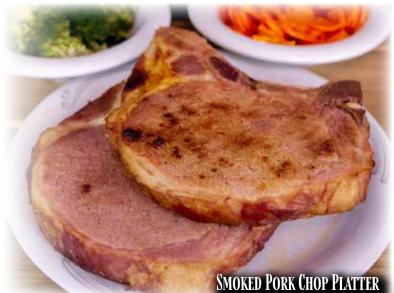

## Smoked Pork Chop Platter

Weekend Special: 11am-8pm

Our own, hand-battered pieces of cod over a bed of freshly cut fries. Served with hushpuppies and coleslaw.

\$14.99 Friday & Saturday at Myerstown, Schaefferstown & Gap Restaurants